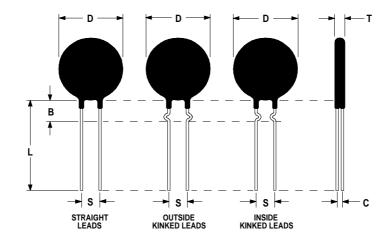

## **Ordering Different Lead Types:**

| Inside Kinked Leads  | Use <b>-A</b> after Ametherm's part # |
|----------------------|---------------------------------------|
| Outside Kinked Leads | Use <b>-B</b> after Ametherm's part # |

For example: to order an inside kinked lead use part number MS22 75004-A

## **Mechanical Specifications:**

| D                | $20.0 \pm 1.0 \text{ mm}$ |
|------------------|---------------------------|
| T                | $7.0 \pm 0.7 \text{ mm}$  |
| Lead Diameter    | $1.0 \pm 0.1 \text{ mm}$  |
| S                | $7.8 \pm 2.0 \text{ mm}$  |
| L                | $38.0 \pm 9.0 \text{ mm}$ |
| Straight Leads   | $5.0 \pm 1.0 \text{ mm}$  |
| Coating Run Down |                           |
| В                | $9.2 \pm 0.85 \text{ mm}$ |
| С                | $3.82 \pm 1.0 \text{ mm}$ |